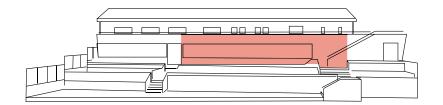

# MUSIC DECK

STATE-OF-THE-ART SOUND AMAZING VIEWS LARGE FIREPLACE UP TO 180 PEOPLE

-

## **MUSIC DECK SEATING ARRANGEMENTS**

180 People Party 110 People Bar & Lounges

Up to 30 people seated dinner

\$50