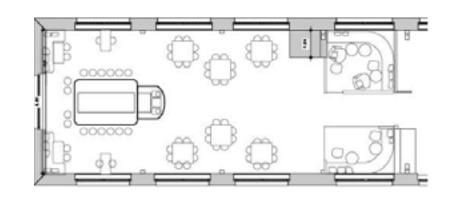

# BRASSERIE D'ALTITUDE

RUSTIC CHIC MAGNIFICENT VIEW UP TO 126 PEOPLE

## BRASSERIE D'ALTITUDE SEATING ARRANGEMENTS

| 44 People | Double block | 90 People | Tables |
|-----------|--------------|-----------|--------|
|-----------|--------------|-----------|--------|

es alongside bench

Up to 126 people seated dinner

HIP