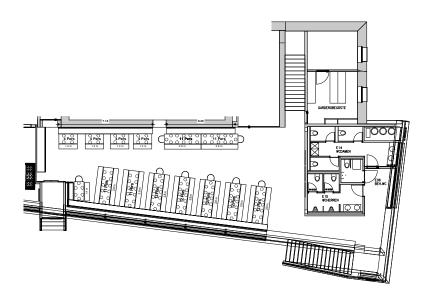

## BRASSERIE D'ALTITUDE SEATING ARRANGEMENTS

| 44 People | Double block | 90 People | Tables |
|-----------|--------------|-----------|--------|
|-----------|--------------|-----------|--------|

es alongside bench

Up to 126 people seated dinner

HIP