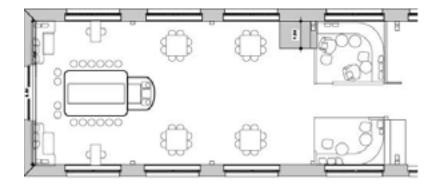

# BRASSERIE D'ALTITUDE

RUSTIC CHIC MAGNIFICENT VIEW UP TO 126 PEOPLE

## BRASSERIE D'ALTITUDE SEATING ARRANGEMENTS

| 44 People | Double block | 90 People | Tables |
|-----------|--------------|-----------|--------|
|-----------|--------------|-----------|--------|

es alongside bench

Up to 126 people seated dinner

HIP