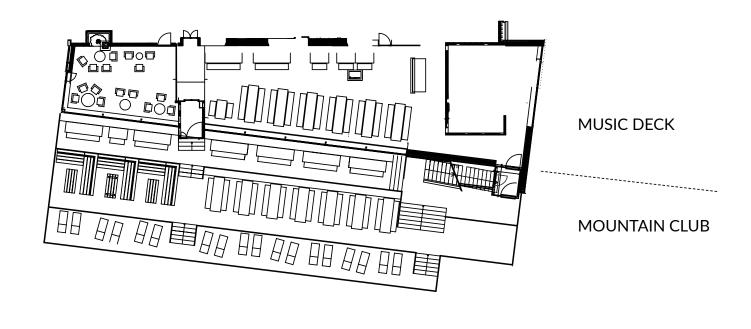

#### **MUSIC DECK**

| 180 People    | Party             |
|---------------|-------------------|
| 110 People    | Bar & Lounges     |
| Up to 30 peop | ple seated dinner |

#### **ALL TERRACES | MOUNTAIN CLUB**

300 People

# MUSIC DECK

STATE-OF-THE-ART SOUND AMAZING VIEWS LARGE FIREPLACE UP TO 180 PEOPLE

-

## ALL TERRACES

LIFE ON TOP OF THE WORLD WITH A TASTE OF HEAVEN DAZZLING MOUNTAIN AND LAKE VIEWS ALL TERRACES TOGETHER UP TO 300 PEOPLE

1511