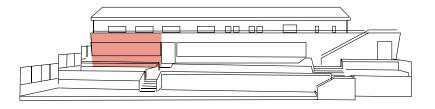

# BRASSERIE D'ALTITUDE

RUSTIC CHIC MAGNIFICENT VIEW UP TO 126 PEOPLE

Up to 126 people seated dinner

HIP