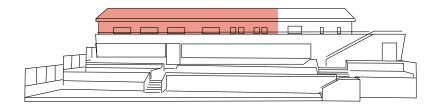

## OVERVIEW BANQUET

Paradiso St. Moritz | 2'181 M.Ü.M.

#### **BRASSERIE D'ALTITUDE**

Up to 126 people seated dinner

#### **ALL TERRACES | MOUNTAIN CLUB**

300 People