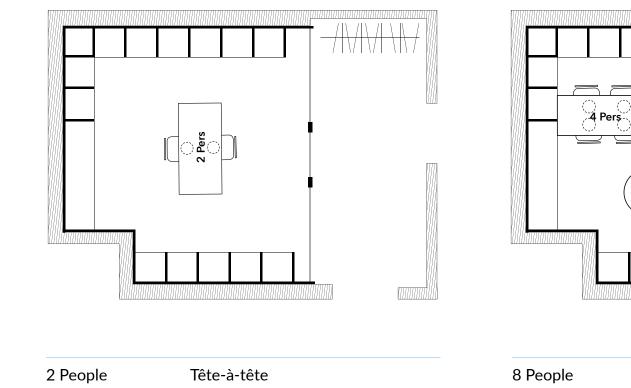

#### **WINE CELLAR**

| 2 People | Tête-à-Tête  |
|----------|--------------|
| 8 People | Wine-tasting |

### WINE CELLAR SEATING ARRANGEMENTS

Wine-tasting

 $\square$ 

 $\leq$ 