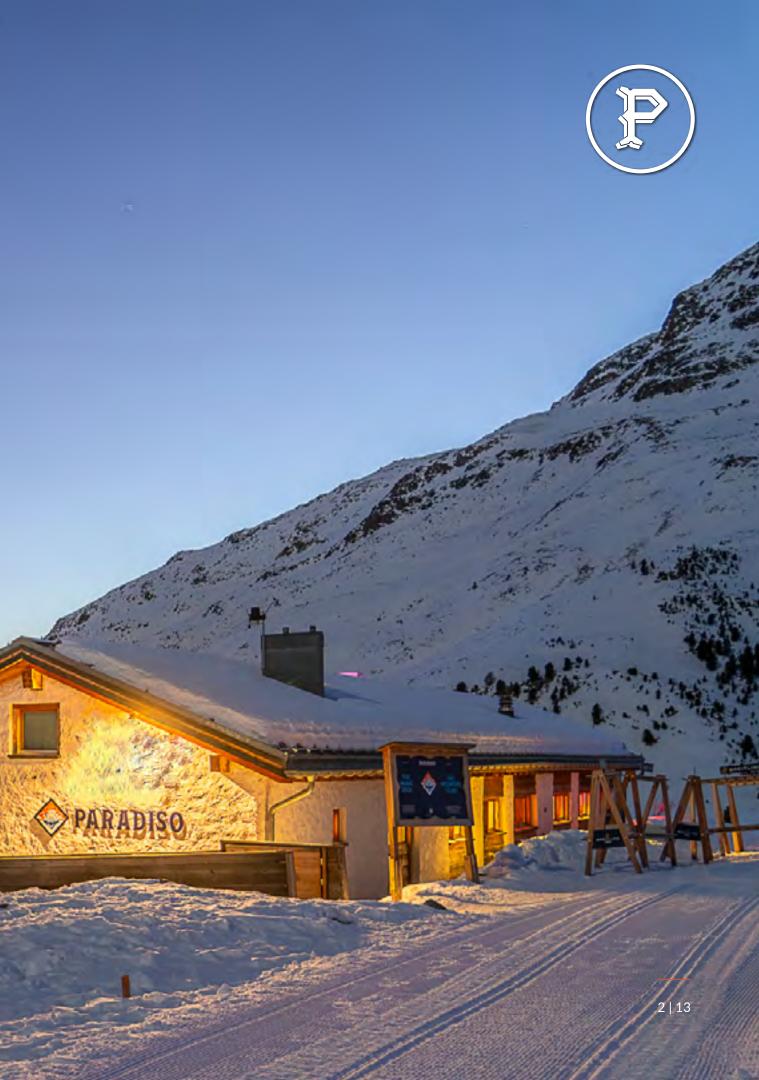

## OVERVIEW BANQUET

Paradiso St. Moritz | 2'181 M.Ü.M.

An inviting welcome reception awaits on the Paradiso terrace (or inside, depending on the weather).

Next, indulge in a sit-down meal at the Paradiso restaurant, before heading to the lounge on the upstairs floor to dance the night away.