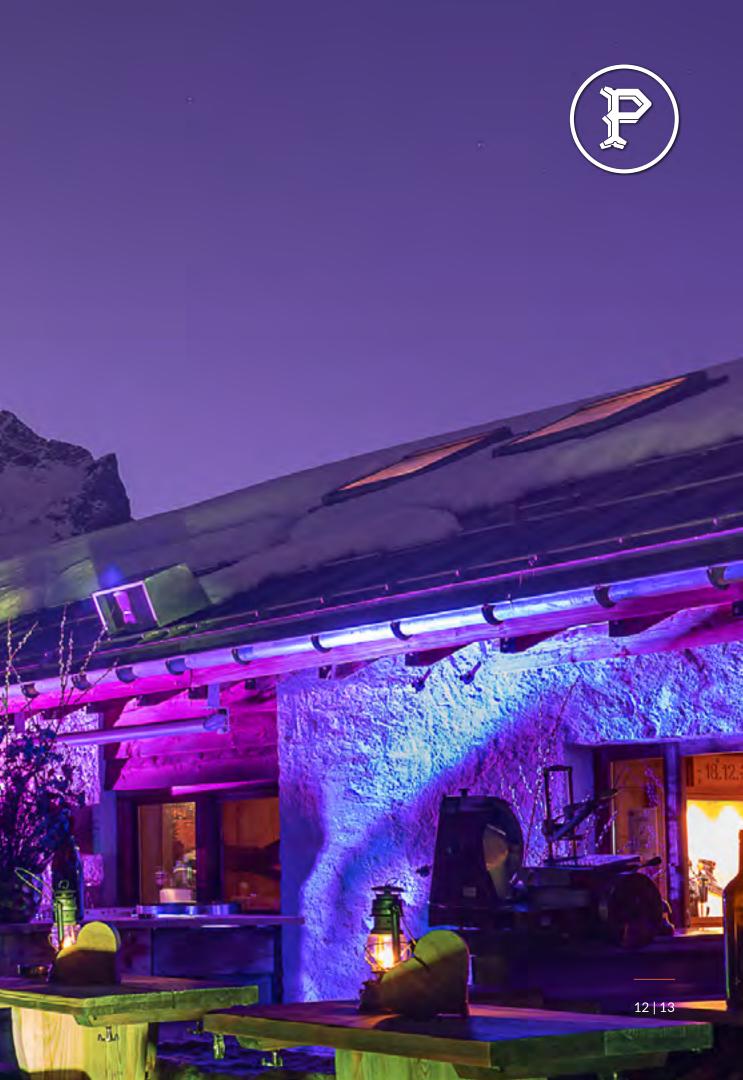

# AN EVENING AT PARADISO

After assembling at the Suvretta valley station, be transported by chairlift up to Trutz station. Lasting around 8-10 minutes, it's a perfect moment to relax, with blankets supplied for extra comfort and warmth.

Upon arrival at Trutz station, you can choose to delight guests with the sound of traditional Alphornbläser. Afterwards, it's time to stretch your legs for an easy 10-minute walk to Paradiso. Here, we offer the possibility of a halfway stopover, where you can entertain guests with gourmet experiences, such as our popular raclette station.

An inviting welcome reception awaits on the Paradiso terrace (or inside, depending on the weather).

Next, indulge in a sit-down meal at the Paradiso restaurant, before heading to the lounge on the upstairs floor to dance the night away.