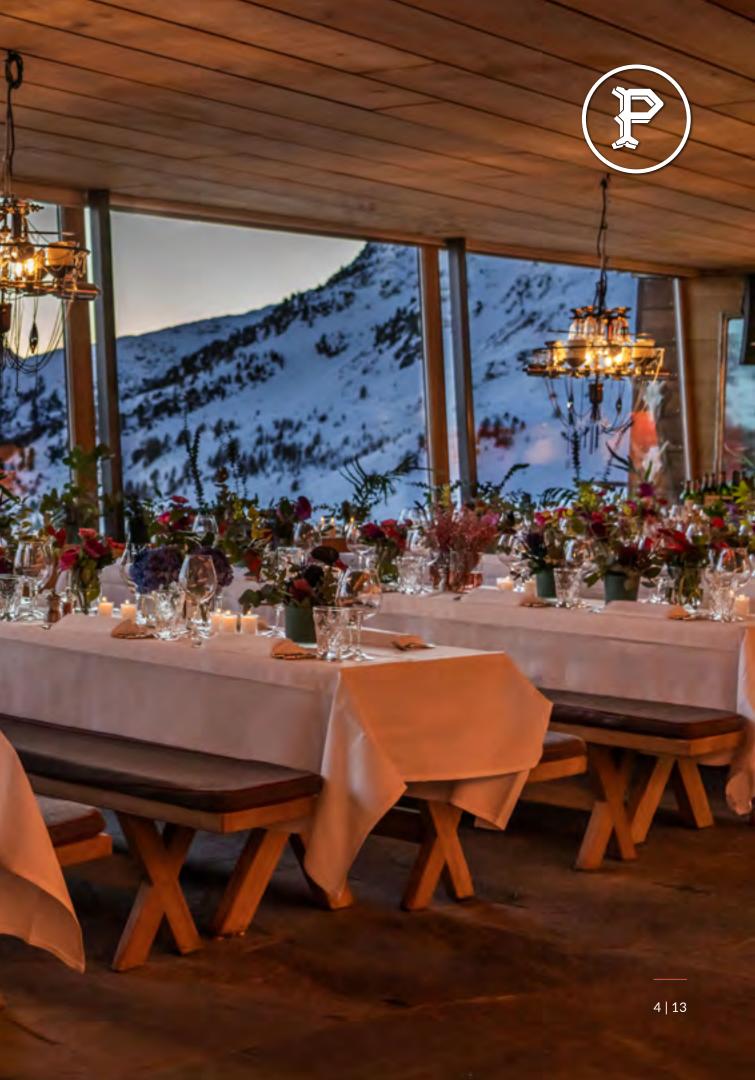

#### **BRASSERIE D'ALTITUDE**

Up to 126 people seated dinner

# BRASSERIE D'ALTITUDE

RUSTIC CHIC MAGNIFICENT VIEW UP TO 126 PEOPLE

Up to 126 people seated dinner

HIP