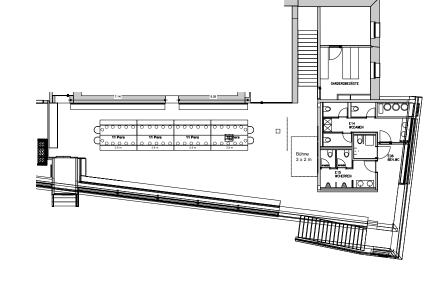

## BRASSERIE D'ALTITUDE SEATING ARRANGEMENTS

| 44 People | Double block | 90 People | Tables |
|-----------|--------------|-----------|--------|
|-----------|--------------|-----------|--------|

es alongside bench

Up to 126 people seated dinner

HIP