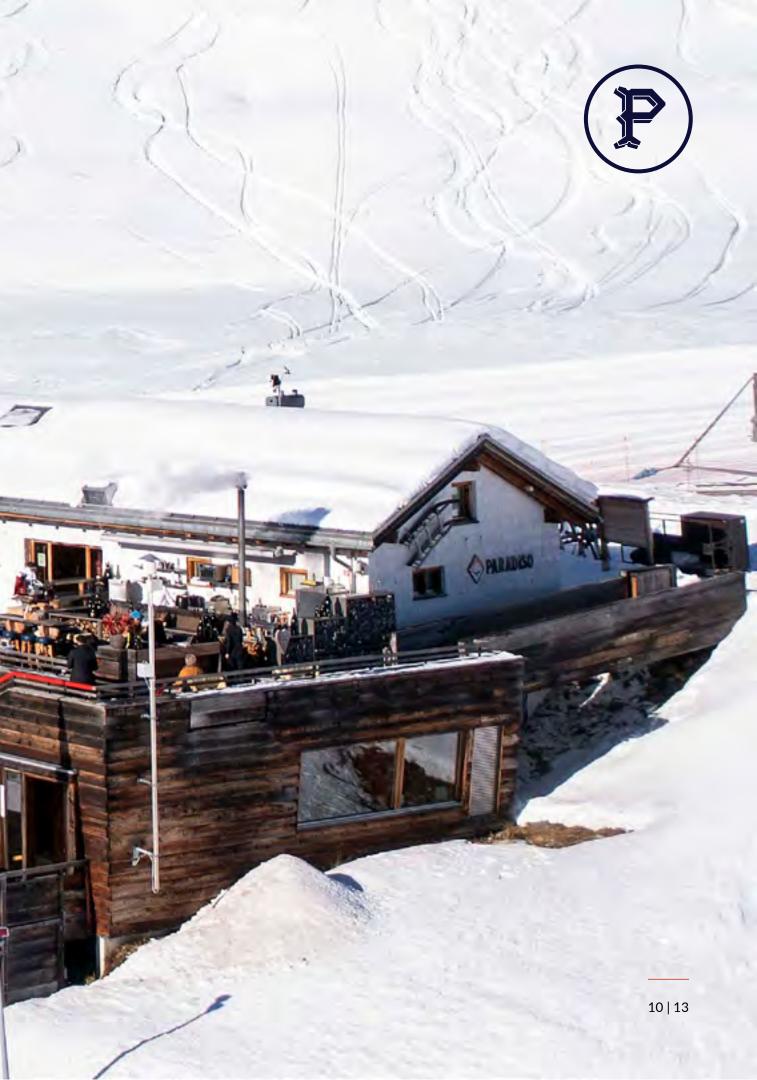

## THE PINNACLE OF EXPERIENCES

What better location than Paradiso to enjoy the remarkable energy of the mountains?

From fashion shows and company events to weddings, birthday parties and get-togethers with friends, our events are managed by the outstanding team at Badrutt's Palace who are renowned for creating unforgettable experiences. Imagine arriving in style by chairlift under starry skies while looking out over stunning mountain and lake views, with a glass of champagne or hot glühwein in hand.

Then, as you disembark from the chairlift, you're greeted by a path illuminated with lanterns, with raclette and oyster stations along the way, leading you to Paradiso. It's just an eight-minute walk, but you're free to take your time and savour the moment.