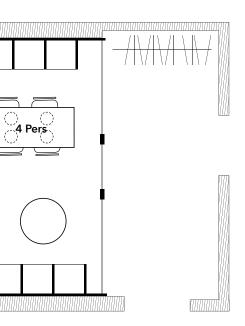

#### **WINE CELLAR**

| 2 People | Tête-à-Tête  |
|----------|--------------|
| 8 People | Wine-tasting |

### WINE CELLAR SEATING ARRANGEMENTS

Wine-tasting

 $\square$ 

 $\leq$ 