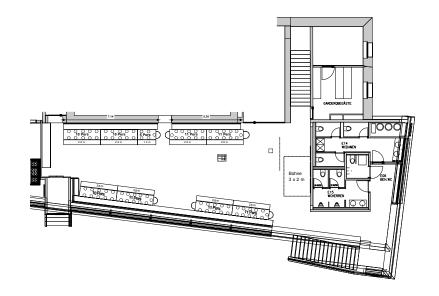

#### **BRASSERIE D'ALTITUDE**

Up to 126 people seated dinner

Up to 126 people seated dinner

HIP